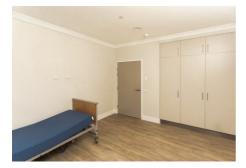

# Vacancy

Well-presented dwelling with bathrooms having fitted with ceiling hoists, while the bedrooms with vacancies have the capacity for ceiling hoists to be fitted

#### Safety & Security:

- Ceiling hoists capacity
- Slip-resistant floors
- Grabrails and associated wall reinforcement
- Intercom on entry
- Fittings and fixtures to suit high physical support needs
- Lockable windows
- Outdoor area with lockable fence
- Laminated glass