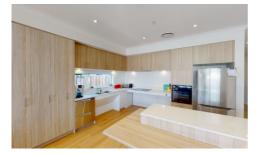

#### Safety & Security:

- Pre-fitted with a range of stateof-the-art assistive technology modifications, including automatic bedroom doors. blinds, lighting and fully electric kitchen benchtops.
- Zone-controlled air conditioning, placing you in full control of your climate comfort
- Onsite overnight assistance