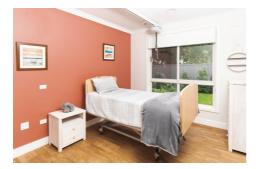

### Vacancy: 2

Room with wide doorways with overnight on-site assistance to be shared with others. This vacancy features a shared kitchen, lounge and a wheelchair-accessible bathroom

Wheelchair access

www.newhorizons.org.au/homes-and-living

#### Safety & Security:

- · Slip-resistant floors
- · Ceiling hoists
- Grabrails and associated wall reinforcement
- Intercom on entry
- Fittings and fixtures to suit high physical support needs
- Lockable windows
- Outdoor area with lockable fence
- Laminated glass