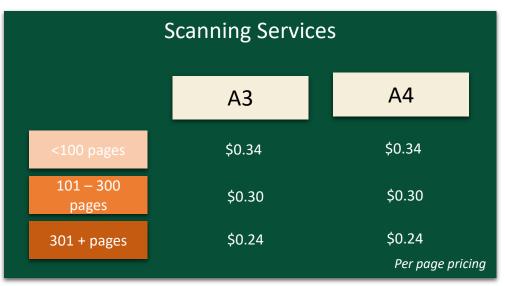

## **Primary Offerings**

Printing Services B&W Colour A5 A5 A3 A4 A3 A4 \$1.28 \$0.68 \$0.45 \$0.14 \$0.09 \$0.26 101 - 300 \$0.13 \$0.09 \$0.62 \$1.17 \$0.41 \$0.24 pages \$0.09 \$0.07 \$0.90 \$0.54 \$0.27 \$0.17 301 + pages Per page pricing